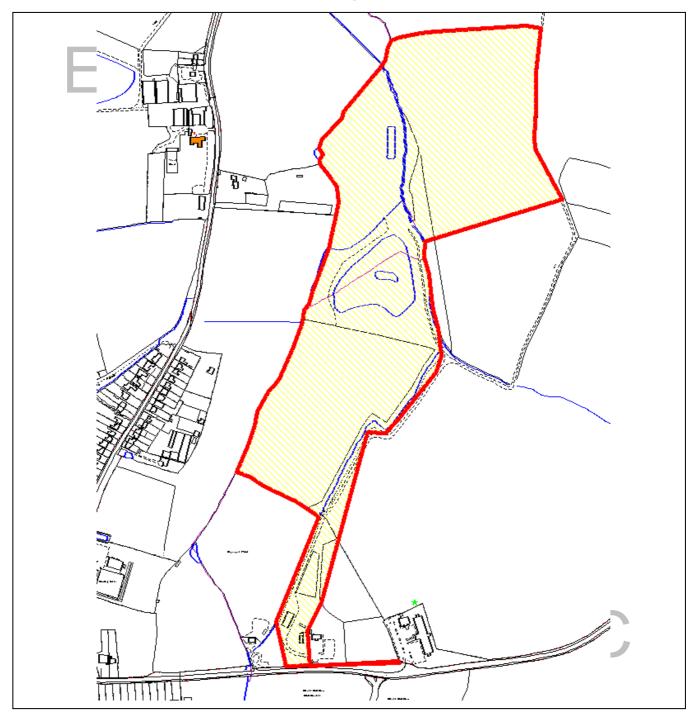

EFDC licence No.100018534

| Agenda Item<br>Number: | 1                                                                |
|------------------------|------------------------------------------------------------------|
| Application Number:    | EPF/0165/12                                                      |
| Site Name:             | Ashlyns Organic Farm Shop,<br>Epping Road, North Weald, CM16 6RZ |
| Scale of Plot:         | NOT TO SCALE                                                     |